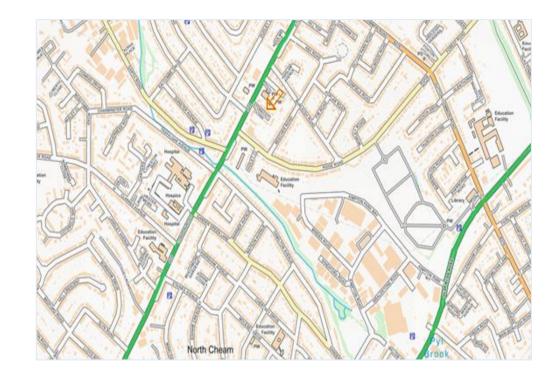

Stonecot Hill, Sutton, SM3 9HR

**Offers in Excess of £950,000** 

Stonecot Nurseries is a secure commercial yard, mostly hard surfaced and currently occupied by an active fencing business. There is a gated entrance onto the A24 Stonecot Hill, Sutton. It is situated close to several bus routes. The lease term is to be agreed.