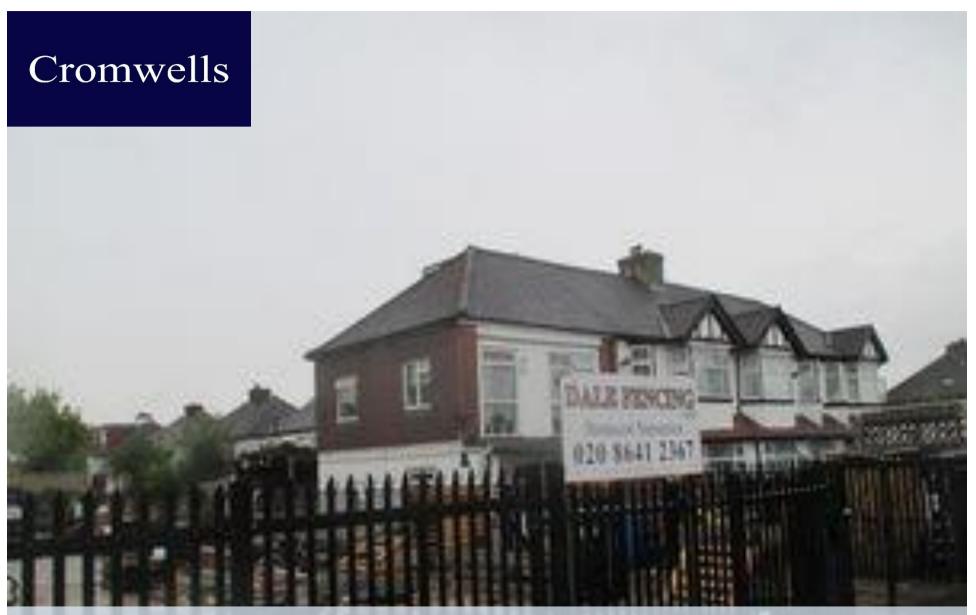

Stonecot Hill, Sutton, SM3 9HR

**Offers in Excess of £950,000** 

Stonecot Nurseries is a secure commercial yard, mostly hard surfaced and currently occupied by an active fencing business. There is a gated entrance onto the A24 Stonecot Hill, Sutton. It is situated close to several bus routes. The lease term is to be agreed.