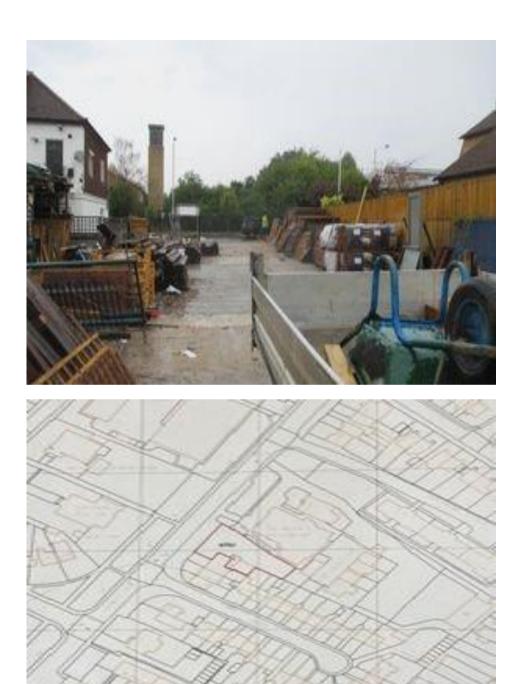

Stonecot Hill, Sutton, SM3 9HR

**Offers in Excess of £950,000** 

Stonecot Nurseries is a secure commercial yard, mostly hard surfaced and currently occupied by an active fencing business. There is a gated entrance onto the A24 Stonecot Hill, Sutton. It is situated close to several bus routes. The lease term is to be agreed.